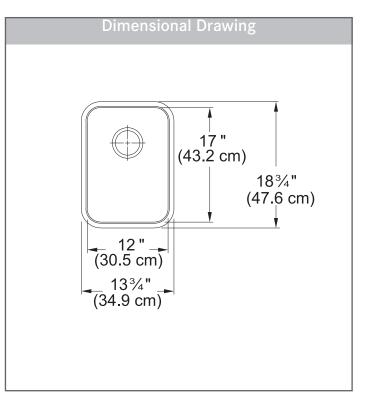

### **TECHNICAL FEATURES**

| Overall Sink Size (OD) | 13 ¾" x 18¾"     |
|------------------------|------------------|
| Bowl Size (ID)         | 12" x 17"        |
| Bowl Depth (ID)        | 8"               |
| Corner Radius          | 50mm             |
| Minimum Cabinet Size   | 15"              |
| Installation Type      | Undermount       |
| Sound Coating          | Yes              |
| Anti-Noise Pads        | Yes              |
| Material               | 18 Gauge         |
| Finish                 | Silk             |
| Weight                 | 12 lbs.          |
| Warranty               | Limited Lifetime |