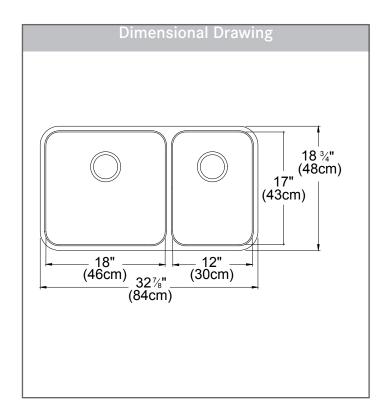

## **TECHNICAL FEATURES**

Overall Sink Size (OD) 32 1/8" X 18 3/4" Bowl Size (ID) 31 1/8" X 17 Bowl Depth (ID) 9" / 8" Corner Radius 50mm Minimum Cabinet Size 33"

Installation Type Undermount

**Sound Coating** Yes Anti-Noise Pads Yes