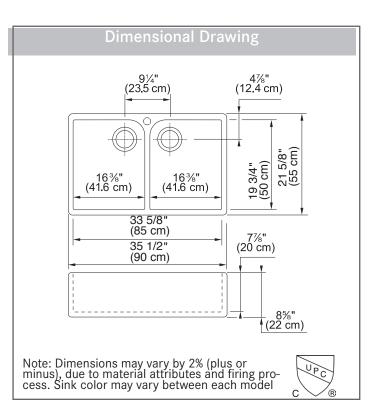

### **TECHNICAL FEATURES**

| Overall Sink Size (OD) | 31¼" x 19¾"            |
|------------------------|------------------------|
| Bowl Size (ID)         | 29¾" x 17½"            |
| Bowl Depth (ID)        | 75⁄8"                  |
| Corner Radius          | 12mm                   |
| Minimum Cabinet Size   | 36"                    |
| Installation Type      | Undermount Apron Front |
| Material               | Fireclay               |
| Weight                 | 96 lbs.                |
| Warranty               | Limited Lifetime       |