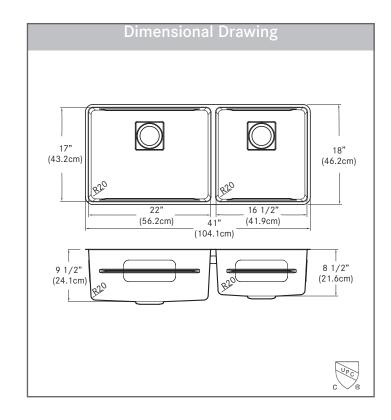

### **TECHNICAL FEATURES**

Overall Sink Size (OD) 41" x 18"

Bowl Size (ID) 39 1/2" x 17"

Bowl Depth (ID) 9 1/2" / 8 1/2"

Corner Radius 20mm

Minimum Cabinet Size 42"

Installation Type Undermount with 3mm reveal