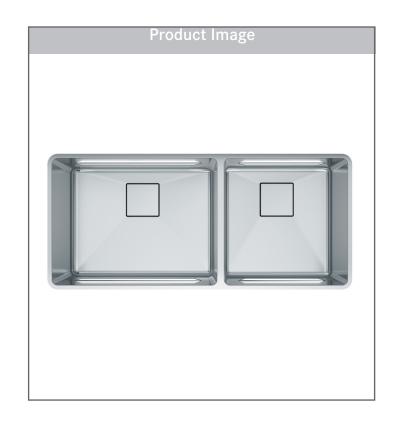

## STAINLESS STEEL 41" DOUBLE BOWL SINK

Model PTX 160-40-CA

Inspired by the simplicity and style of Italian seaside resorts, the Pescara Collection delivers true flexibility and flow.