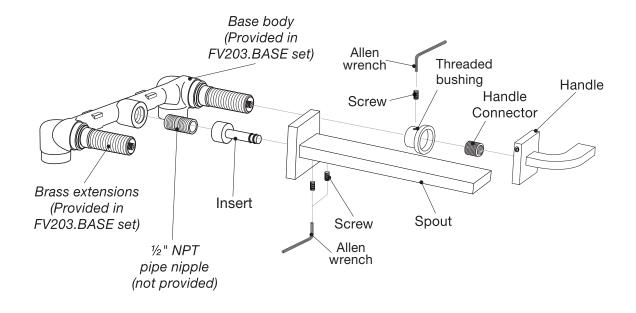

# Handle installation:

\_\_\_\_

\_\_\_\_\_ 5 \_\_\_\_\_

— 6 ——

\_\_\_\_\_

# Spout installation:

MIN: 1 1/16" (27 mm)

MAX: 1 5/16" (33 mm)

According to the measured distance could be necessary to choose other size of the "NPT pipe niple" (not provided).

\*Maximum and minimum distances are in millimeters, measurements in inches are for reference only.