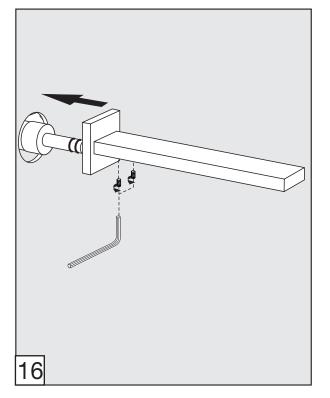

inish. We guarantee years of trouble free operation.

We thank you for your choice and above all for the trust you are placing in us. This trust is what motivates us to improve every day.

Before connecting the faucet to the water supply, flush the tubing

thoroughly to eliminate any residue.

# **Required installation tools.**



## Domino - Wall-mounted lavatory set - Line J4

### FV203/J4.0





— 2 —

\_

# Handle installation:









\_\_\_\_



\_\_\_\_\_ 5 \_\_\_\_\_



— 6 ——

\_\_\_\_\_



# Spout installation:





MIN: 1 1/16" (27 mm)

MAX: 1 5/16" (33 mm)

According to the measured distance could be necessary to choose other size of the "NPT pipe niple" (not provided).

\*Maximum and minimum distances are in millimeters, measurements in inches are for reference only.

— 7 —



## Nozzle usage instructions and cleaning:



#### FRANZ VIEGENER a FV S.A. Company 4000 Porett Drive • Gurnee Illinois 60031 Phone 847-244-1234 / Fax 847-244-1259

FRANZ VIEGENER reserve the right to make revisions without notice in the design of faucets and bathroom accessories or in packaging. FOLFV203/J4.0 / Edition No 1 \_ October, 2011.