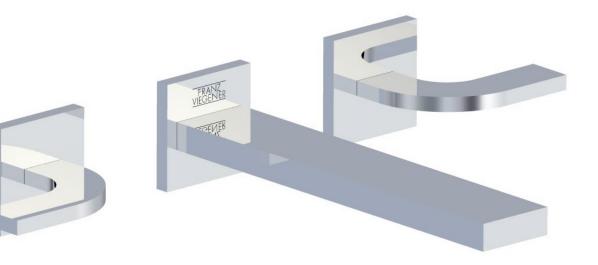

#### **CONGRATULATIONS !**

This product has been subjected to stringent tests for its quality, performance and finish. We guarantee years of trouble free operation.

We thank you for your choice and above all for the trust you are placing in us. This trust is what motivates us to improve every day.

Before connecting the faucet to the water supply, flush the tubing

thoroughly to eliminate any residue.

# **Required installation tools.**



## Domino - Wall-mounted lavatory set - Line J4

### FV203/J4.0





— 2 —

\_

# Handle installation:









\_\_\_\_



\_\_\_\_\_ 5 \_\_\_\_\_



— 6 ——

\_\_\_\_\_



# Spout installation:





MIN: 1 1/16" (27 mm)

MAX: 1 5/16" (33 mm)

According to the measured distance could be necessary to choose other size of the "NPT pipe niple" (not prov