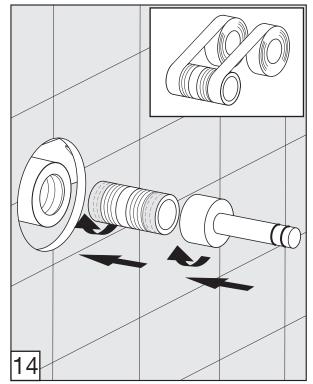

# Spout installation:

MIN: 1 1/16" (27 mm)

MAX: 1 5/16" (33 mm)

According to the measured distance could be necessary to choose other size of the "NPT pipe niple" (not provided).

\*Maximum and minimum distances are in millimeters, measurements in inches are for reference only.