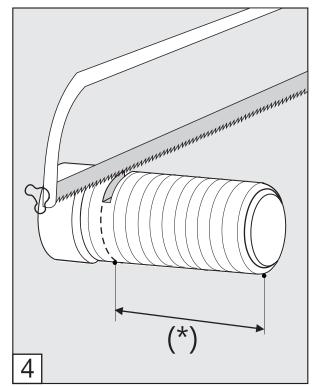

# Spout installation:

MIN: 1 1/16" (27 mm)

MAX: 1 5/16" (33 mm)

According to the measured distance could be necessary to choose other size of the "NPT pipe niple" (not provided).

\*Maximum and minimum distances are in millimeters, measurements in inches are for reference only.