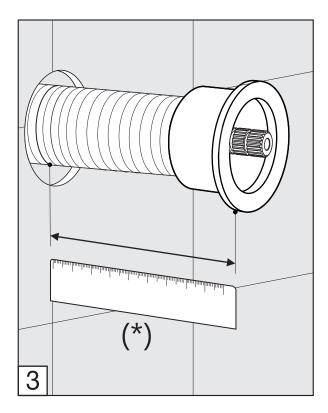

# Spout installation:

MIN: 1 1/16" (27 mm)

MAX: 1 5/16" (33 mm)

According to the measured distance could be necessary to choose other size of the "NPT pipe niple" (not provided).

\*Maximum and minimum distances are in millimeters, measurements in inches are for reference only.