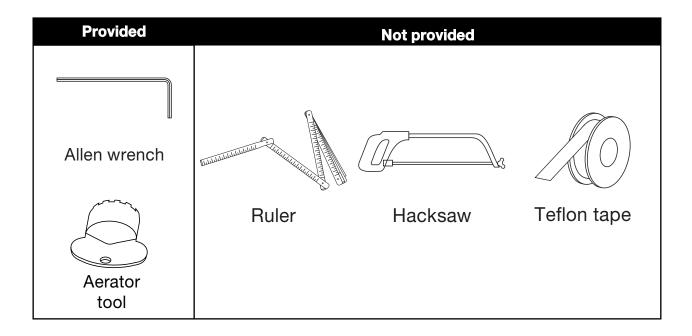

#### **CONGRATULATIONS !**

This product has been subjected to stringent tests for its quality, performance and finish. We guarantee years of trouble free operation.

We thank you for your choice and above all for the trust you are placing in us. This trust is what motivates us to improve every day.

Before connecting the faucet to the water supply, flush the tubing

thoroughly to eliminate any residue.

# **Required installation tools.**



## Domino - Wall-mounted lavatory set - Line J4

### FV203/J4.0





— 2 —

\_

# Handle installation:









\_\_\_\_



\_\_\_\_\_ 5 \_\_\_\_\_



— 6 ——

\_\_\_\_\_



# Spout installation:





MIN: 1 1/16" (27 mm)

MAX: 1 5/16" (33 mm)

According to the measured distance could be necessary to choose other size of the "NPT pipe niple" (not provided).

\*Maximum and minimum distances are in millimeters, measurements in inches are for reference only.

— 7 —



## Nozzle usage instructions and cleaning:



#### FRANZ VIEGENER a FV S.A. Company 4000 Porett Drive • Gurnee Illinois 60031 Phone 847-244-1234 / Fax 847-244-1259

FRANZ VIEGENER reserve the right to make revisions without notice in the design of faucets and bathroom accessories or in packaging. FOLFV203/J4.0 / Edition No 1 \_