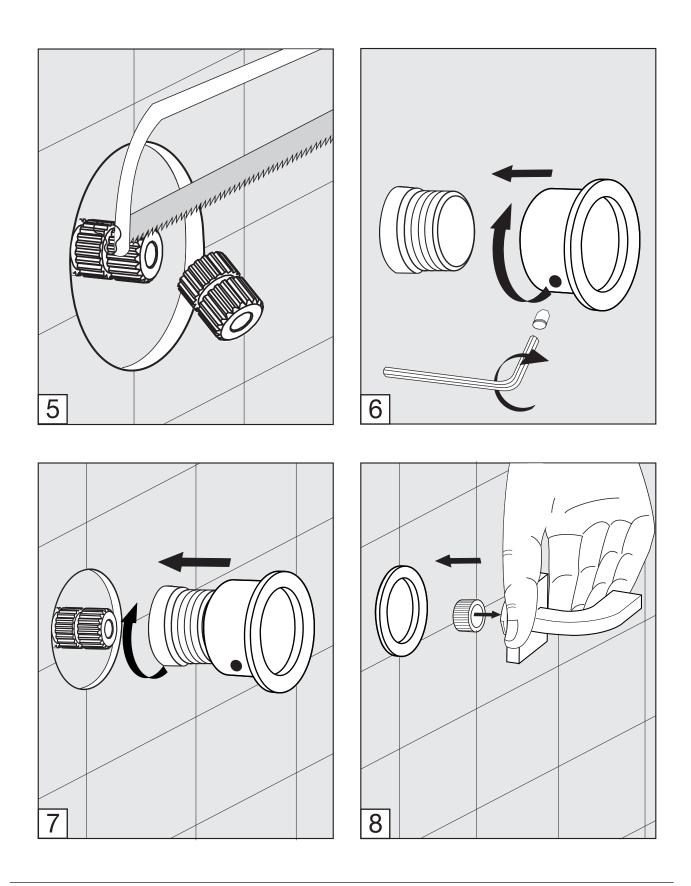

# Spout installation:

MIN: 1 1/16" (27 mm)

MAX: 1 5/16" (33 mm)

According to the measured distance could be necessary to choose other size of the "NPT pipe niple" (not provided).

\*Maximum and minimum distances are in millimeters, measurements in inches are for reference only.