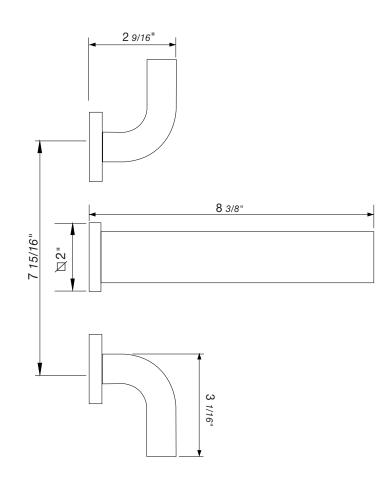

#### **CONGRATULATIONS !**

This product has been subjected to stringent tests for its quality, performance and finish. We guarantee years of trouble free operation.

We thank you for your choice and above all for the trust you are placing in us. This trust is what motivates us to improve every day.

Before connecting the faucet to the water supply, flush the tubing

thoroughly to eliminate any residue.

# **Required installation tools.**



## Domino - Wall-mounted lavatory set - Line J4

### FV203/J4.0





— 2 —

\_

# Handle installation:









\_\_\_\_



\_\_\_\_\_ 5 \_\_\_\_\_



— 6 ——

\_\_\_\_\_



# Spout installation:





MIN: 1 1/16" (27 mm)

MAX: 1 5/16" (33 mm)

According to the measured distance could be necessary to choose other size of the "NPT pipe niple" (not provided).

\*Maximum and minimum distances are in millimeters, measurements in inches are for reference only.

— 7 —



## Nozzle usage instructions and cleaning:



#### FRANZ VIEGENER a FV S.A. Company 4000 Porett Drive • Gurnee Illinois 60031 Phone 847-244-1234 / Fax 847-244-1259

FRANZ VIEGENER reserve the right to make revisions without notice in the design of faucets and bathroom accessories or in packaging. FOLFV203/J4.0 / Edition No 1 \_ October, 2011.