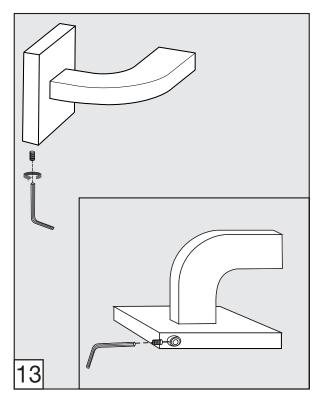

#### **CONGRATULATIONS !**

This product has been subjected to stringent tests for its quality, performance and finish. We guarantee years of trouble free operation.

We thank you for your choice and above all for the trust you are placing in us. This trust is what motivates us to improve every day.

Before connecting the faucet to the water supply, flush the tubing

thoroughly to eliminate any residue.

# **Required installation tools.**



## Domino - Wall-mounted lavatory set - Line J4

### FV203/J4.0





— 2 —

\_

# Handle installation:









\_\_\_\_



\_\_\_\_\_ 5 \_\_\_\_\_



— 6 ——

\_\_\_\_\_



# Spout installation:





MIN: 1 1/16" (27 mm)

MAX: 1 5/16" (33 mm)

According to the measured distance could be necessary to choose other size of the "NPT pipe niple" (not provided).

\*Maximum and minimum distances are in millimeters, measurements in inches are for reference only.

— 7 —



## Nozzle usage instructions and cleaning:



#### FRANZ VIEGENER a FV S.A. Company 4000 Porett Drive • Gurnee Illinois 60031 Phone 847-244-1234 / Fax 847-244-1259

FRANZ VIEGENER reserve the right to make revisions without notice in the design of faucets and bathroom accessories or in packaging. FOLFV203/J4.0 / Edition No 1 \_ October, 2011.