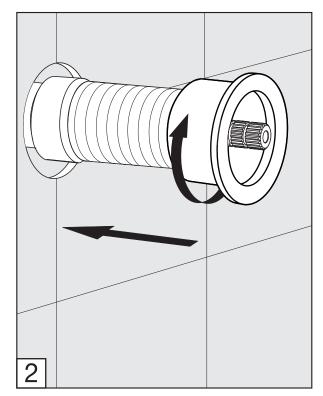

# Spout installation:

MIN: 1 1/16" (27 mm)

MAX: 1 5/16" (33 mm)

According to the measured distance could be necessary to choose other size of the "NPT pipe niple" (not provided).

\*Maximum and minimum distances are in millimeters, measurements in inches are for reference only.