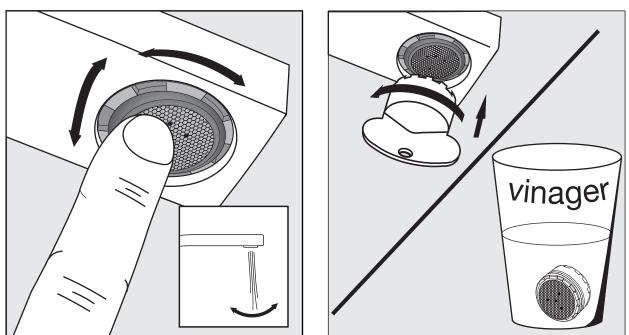

ation.

We thank you for your choice and above all for the trust you are placing in us. This trust is what motivates us to improve every day.

Before connecting the faucet to the water supply, flush the tubing

thoroughly to eliminate any residue.

# **Required installation tools.**



## Domino - Wall-mounted lavatory set - Line J4

### FV203/J4.0





— 2 —

\_

# Handle installation:









\_\_\_\_



\_\_\_\_\_ 5 \_\_\_\_\_



— 6 ——

\_\_\_\_\_



# Spout installation:





MIN: 1 1/16" (27 mm)

MAX: 1 5/16" (33 mm)

According to the measured distance could be necessary to choose other size of the "NPT pipe niple" (not provided).

\*Maximum and minimum distances are in millimeters, measurements in inches are for reference only.

— 7 —



## Nozzle usage instructions and cleaning:



#### FRANZ VIEGENER a FV S.A. Company 4000 Porett Drive • Gurnee Illinois 60031 Phone 847-244-1234 / Fax 847-244-1259

FRANZ VIEGENER reserve the right to make revisions without notice in the design of faucets and bathroom accessories or in packaging. FOLFV203/J4.0 / Edition No 1 \_ October, 2011.