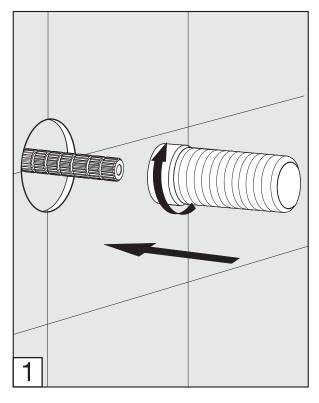

# Spout installation:

MIN: 1 1/16" (27 mm)

MAX: 1 5/16" (33 mm)

According to the measured distance could be necessary to choose other size of the "NPT pipe niple" (not provided).

\*Maximum and minimum distances are in millimeters, measurements in inches are for reference only.