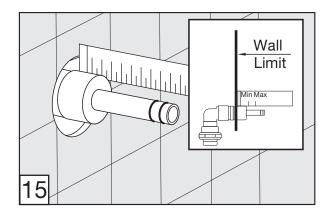

# Spout installation:

MIN: 1 1/16" (27 mm)

MAX: 1 5/16" (33 mm)

According to the measured distance could be necessary to choose other size of the "NPT pipe niple" (not provided).

\*Maximum and minimum distances are in millimeters, measurements in inches are for reference only.