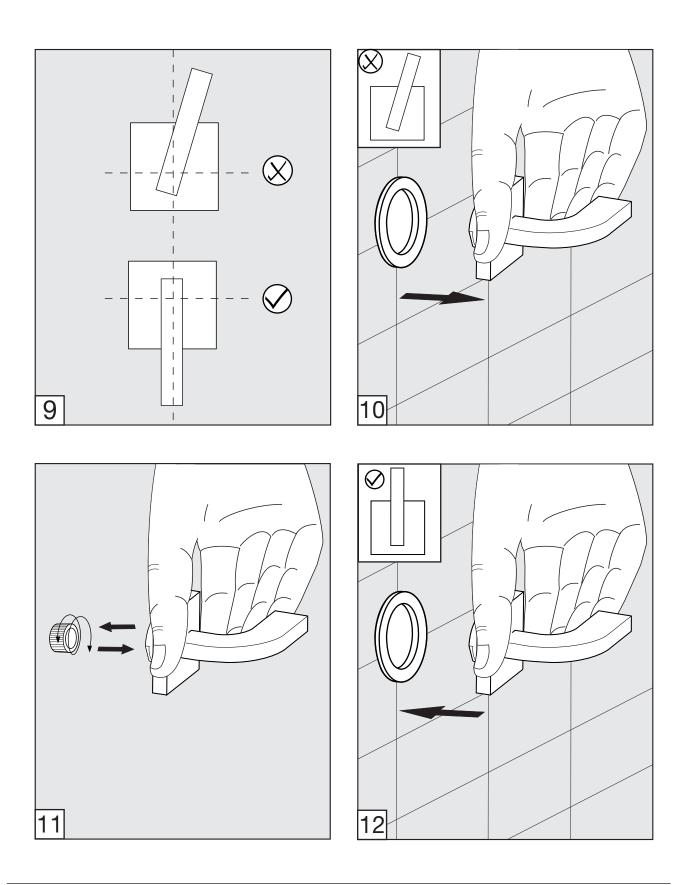

#### **CONGRATULATIONS !**

This product has been subjected to stringent tests for its quality, performance and finish. We guarantee years of trouble free operation.

We thank you for your choice and above all for the trust you are placing in us. This trust is what motivates us to improve every day.

Before connecting the faucet to the water supply, flush the tubing

thoroughly to eliminate any residue.

# **Required installation tools.**



## Domino - Wall-mounted lavatory set - Line J4

### FV203/J4.0





— 2 —

\_

# Handle installation:









\_\_\_\_



\_\_\_\_\_ 5 \_\_\_\_\_



— 6 ——

\_\_\_\_\_



# Spout installation:





MIN: 1 1/16" (27 mm)

MAX: 1 5/16" (33 mm)

According to the measured distance could be necessary to choose other size of the "NPT pipe niple" (not provided).

\*Maximum and minimum distances are in millimeters, measurements in inches are for reference only.

— 7 —



## Nozzle usage instructions and cleaning:



#### FRANZ VIEGENER a FV S.A. Company 4000 Porett Drive • Gurnee Illinois 60031 Phone 847-244-1234 / Fax 847-244-1259

FRANZ VIEGENER reserve the right to make revisions without notice in the design of faucets and bathroom accessories or in packaging. FOLFV203/J4.0 / Edition No 1 \_ October, 2011.