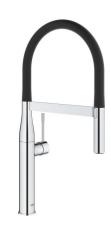

## Product Description: ESSENCE PROFESSIONAL Single-Handle Kitchen Faucet

## Standard Specification:

- Single hole installation
- GROHE StarLight chrome finish
- GROHE SilkMove 1.1" (28 mm) ceramic cartridge

flow strainer

- With integrated temperature limiter
- Professional spray
- With flexible, hygienic GROHFlexx kitchen Santoprene hose
- Diverter: laminar spray/SpeedClean shower jet
- Automatic return to laminar spray
- Metal spray
- **GROHE EasyDock M** integrated magnet for seamless docking of the spray head
- Swivel spout
- Swivel area 360°
- Protected against backflow
- Stainless steel flex lines
- Quick installation system
- Max Flow Rate 1.75 gpm