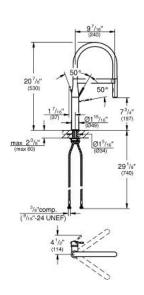

## Standard Specification:

- Single hole installation
- GROHE StarLight chrome finish
- GROHE SilkMove 1.1" (28 mm) ceramic cartridge

flow strainer

- With integrated temperature limiter
- Professional spray
- With flexible, hygienic GROHFlexx kitchen Santoprene hose
- Diverter: laminar spray/SpeedClean shower jet
- Automatic return to laminar spray
- Metal spray
- **GROHE EasyDock M** integrated magnet for seamless docking of the spray head
- Swivel spout
- Swivel area 360°
- Protected against backflow
- Stainless steel flex lines
- Quick installation system
- Max Flow Rate 1.75 gpm