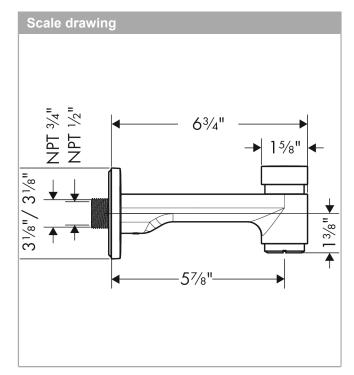

## hansgrohe

Logis

**Logis Tub Spout with Diverter** 

Finishes : chrome Part no. : 71412001

#### **Features**

· Solid brass

 $\cdot$   $\,$  ½" female and  $^{3}\!\!\!\!/^{\!\!\!\!/}$  male adaptor included