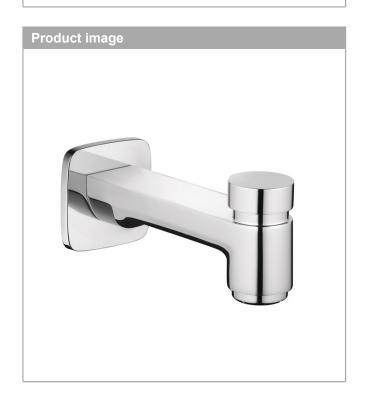

## hansgrohe

Logis

**Logis Tub Spout with Diverter** 

Finishes : chrome Part no. : 71412001

#### **Features**

· Solid brass

 $\cdot$   $\,$  ½" female and  $^{3}\!\!\!\!/^{\!\!\!\!/}$  male adaptor included