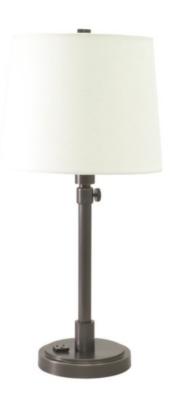

## Townhouse TH751-OB

sku#: TH751-OB

Townhouse Adjustable Table Lamp in Oil Rubbed Bronze with Convenience Outlet

Dimensions: 23"-28"H x 12"W x 12"D

**Base Diameter: 7" diameter** 

**Bulb Type: 1-100W 3-way medium base (not included)** 

**Switch Placement: On socket** 

Shade Size: 10"x 12"x 9" Off-White Linen Hardback

**Country of Origin: China** 

Ships Via: FedEx

Safety Rating: UL Listed

CA Title 20 Compliant: Yes, when purchased with LED