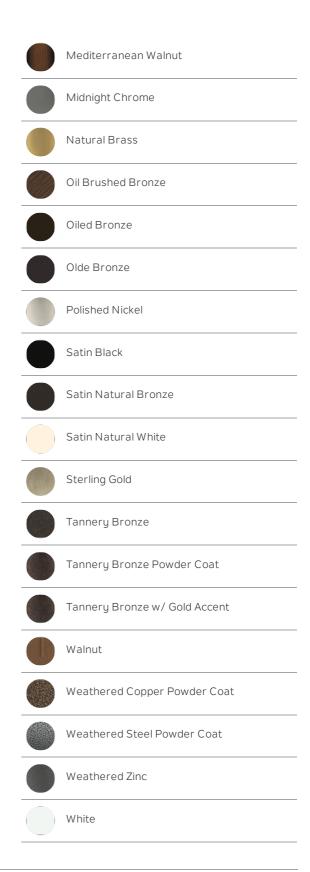

|                      | cations/Qual            | www.kichler.com/warrant |  |
|----------------------|-------------------------|-------------------------|--|
| Dimen                | cione                   |                         |  |
| Downroo              |                         | 1.00 OD X 36.00"        |  |
| Weight               |                         | 7.50 LBS                |  |
| Length               |                         | 36.00"                  |  |
| Width                |                         | 1.00"                   |  |
| Mount                | ing/Installati          | 02                      |  |
| Mounting/Installatio |                         | Interior                |  |
| Low Ceili            | ing Adaptable           | No                      |  |
| Produ                | ct/Ordering Ir          | nformation              |  |
| SKU                  |                         | 360003OBB               |  |
| Finish               |                         | Bronze                  |  |
| Style                |                         | Other                   |  |
| UPC                  |                         | 783927282956            |  |
| Specif               | ications                |                         |  |
| Material             |                         | STEEL                   |  |
|                      |                         |                         |  |
| Additio              | onal Finishes           |                         |  |
|                      | Aged White              |                         |  |
| $\underline{}$       |                         |                         |  |
|                      | Antique Pewte           | er                      |  |
|                      |                         |                         |  |
|                      | Antique Satin           | Silver                  |  |
|                      |                         |                         |  |
|                      | Anvil Iron              |                         |  |
|                      |                         |                         |  |
|                      | Berkshire Bro           | nze                     |  |
|                      |                         |                         |  |
|                      | Brushed Nick            | el                      |  |
|                      |                         |                         |  |
|                      | Brushed Stainless Steel |                         |  |
|                      |                         |                         |  |
|                      | Burnished Ant           | tique Brass             |  |
|                      |                         |                         |  |
|                      | Carre Bronze            |                         |  |
|                      |                         |                         |  |
|                      | Coffee Mocha            | 1                       |  |
|                      | Distressed Bla          | ack                     |  |
|                      | DISTI ESSER BIG         |                         |  |
| and a                | Galvanizod C+           |                         |  |
| 1                    | Galvanized St           | eei                     |  |
|                      |                         |                         |  |

Matte White