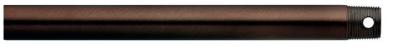

## Dual Threaded 36" Downrod Oil Brushed Bronze

3600030BB (Oil Brushed Bronze)

| Project Name: |  |
|---------------|--|
| Location:     |  |
| Type:         |  |
| Qty:          |  |
| Comments:     |  |

|                      | cations/Qual            | www.kichler.com/warrant |  |
|----------------------|-------------------------|-------------------------|--|
| Dimen                | cione                   |                         |  |
| Downroo              |                         | 1.00 OD X 36.00"        |  |
| Weight               |                         | 7.50 LBS                |  |
| Length               |                         | 36.00"                  |  |
| Width                |                         | 1.00"                   |  |
| Mount                | ing/Installati          | 02                      |  |
| Mounting/Installatio |                         | Interior                |  |
| Low Ceili            | ing Adaptable           | No                      |  |
| Produ                | ct/Ordering Ir          | nformation              |  |
| SKU                  |                         | 360003OBB               |  |
| Finish               |                         | Bronze                  |  |
| Style                |                         | Other                   |  |
| UPC                  |                         | 783927282956            |  |
| Specif               | ications                |                         |  |
| Material             |                         | STEEL                   |  |
|                      |                         |                         |  |
| Additio              | onal Finishes           |                         |  |
|                      | Aged White              |                         |  |
| $\underline{}$       |                         |                         |  |
|                      | Antique Pewte           | er                      |  |
|                      |                         |                         |  |
|                      | Antique Satin           | Silver                  |  |
|                      |                         |                         |  |
|                      | Anvil Iron              |                         |  |
|                      |                         |                         |  |
|                      | Berkshire Bro           | nze                     |  |
|                      |                         |                         |  |
|                      | Brushed Nick            | el                      |  |
|                      |                         |                         |  |
|                      | Brushed Stainless Steel |                         |  |
|                      |                         |                         |  |
|                      | Burnished Ant           | tique Brass             |  |
|                      |                         |                         |  |
|                      | Carre Bronze            |                         |  |
|                      |                         |                         |  |
|                      | Coffee Mocha            | 1                       |  |
|                      | Distressed Bla          | ack                     |  |
|                      | DISTI ESSER BIG         |                         |  |
| and a                | Galvanizod C+           |                         |  |
| 1                    | Galvanized St           | eei                     |  |
|                      |                         |                         |  |