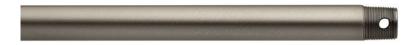

## Dual Threaded 60" Downrod Antique Pewter

360005AP (Antique Pewter)

| Project Name: |  |
|---------------|--|
| Location:     |  |
| Type:         |  |
| Qty:          |  |
| Comments:     |  |

|                    |                  | www.kichler.com/warr | ant |
|--------------------|------------------|----------------------|-----|
| Dimen              | sions            |                      |     |
| Downroo            |                  | 1.00 OD X 60.00"     |     |
| Weight             |                  | 10.50 LBS            |     |
| Length             |                  | 60.00"               |     |
| Width              |                  | 1.00"                |     |
| Mount              | ing/Installatio  | n                    |     |
| Interior/          | Exterior         | Interior             |     |
| Low Ceili          | ng Adaptable     | No                   |     |
| Produ              | ct/Ordering Inf  | ormation             |     |
| SKU                |                  | 360005AP             |     |
| Finish             |                  | Pewter               |     |
| Style              |                  | Other                |     |
| UPC                |                  | 783927271707         |     |
| Specif             | cations          |                      |     |
| Specif<br>Material | cations          | STEEL                |     |
|                    |                  | JILLL                |     |
| Additio            | onal Finishes    |                      |     |
|                    |                  |                      |     |
|                    | Aged White       |                      |     |
|                    |                  |                      |     |
|                    | Antique Pewter   |                      |     |
|                    |                  |                      |     |
|                    | Antique Satin Si | lver                 |     |
|                    |                  |                      |     |
|                    | Apuillrop        |                      |     |
|                    | Anvil Iron       |                      |     |
|                    |                  |                      |     |
|                    | Berkshire Bronz  | ze                   |     |
|                    |                  |                      |     |
|                    | Brushed Nickel   |                      |     |
|                    |                  |                      |     |
|                    | Brushed Stainle  | ess Steel            |     |
|                    |                  |                      |     |
|                    | Durniched Antie  |                      |     |
|                    | Burnished Antiq  | lue Brass            |     |
|                    |                  |                      |     |
|                    | Carre Bronze     |                      |     |
|                    |                  |                      |     |
|                    | Coffee Mocha     |                      |     |
|                    |                  |                      |     |
|                    | Distances I DI   | 1.                   |     |
|                    | Distressed Blac  | К                    |     |
|                    |                  |                      |     |
|                    |                  |                      |     |
| and the second     | Galvanized Stee  | اف                   |     |
|                    | Galvanized Stee  | 9                    |     |
|                    | Galvanized Stee  | 91                   |     |