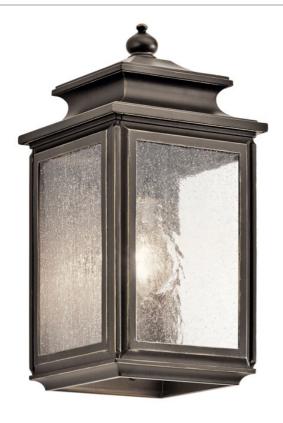

# Wiscombe Park 12.25" 1 Light Wall Light Olde Bronze®

495010Z (Olde Bronze)

| Project Name: |
|---------------|
| Location:     |
| Туре:         |
| Qty:          |
| Comments:     |

#### Certifications/Qualifications

| Location Rating                                 | Wet                      |  |
|-------------------------------------------------|--------------------------|--|
|                                                 | www.kichler.com/warranty |  |
| Dimensions                                      |                          |  |
| Base Backplate                                  | 4.50 X 6.50              |  |
| Extension                                       | 6.50"                    |  |
| Weight                                          | 5.00 LBS                 |  |
| Height from center of Wall opening (Spec Sheet) | 7.50"                    |  |
| Height                                          | 12.25"                   |  |
| Width                                           | 6.00"                    |  |
|                                                 |                          |  |

### Mounting/Installation

| Interior/Exterior | Exterior   |
|-------------------|------------|
| Mounting Style    | Wall Mount |
| Mounting Weight   | 4.00 LBS   |

#### **Primary Lamping**

| Lamp Included          | Not Included |
|------------------------|--------------|
| Lamp Type              | A19          |
| Light Source           | Incadescent  |
| Max or Nominal Watt    | 100W         |
| # of Bulbs/LED Modules | 1            |
| Socket Type            | Medium       |
| Socket Wire            | 150          |
|                        |              |

#### **Product/Ordering Information**

| SKU    | 49501OZ      |
|--------|--------------|
| Finish | Bronze       |
| Style  | Traditional  |
| UPC    | 783927446846 |

#### **Specifications**

| Diffuser Description | Clear Seeded |
|----------------------|--------------|
| Material             | ALUMINUM     |