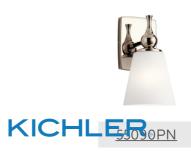

# Cosabella™ 15" 2 Light Vanity Light with Etched White Glass Polished Nickel

© 2020 Kichler Lighting LLC. All Rights Reserved.

# **Product/Ordering Information**

SKU 55091PN

Finish Polished Nickel
Style Contemporary
UPC 783927001335