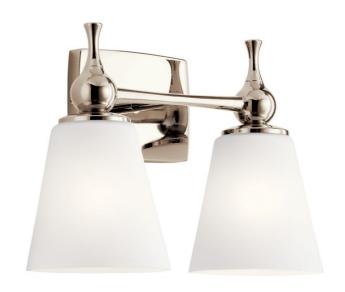

# Cosabella™ 15" 2 Light Vanity Light with Etched White Glass Polished Nickel

© 2020 Kichler Lighting LLC. All Rights Reserved.

## Dimensions

Base Backplate 6.25 X 4.75
Extension 6.50"
Weight 5.94 LBS
Height from center of 3.00"

Wall opening (Spec

Sheet)

Height 10.25" Width 15.00"

# **Light Source**

Lamp Included Not Included

Lamp Type A19

Light Source Incandescent

Max or Nominal Watt 75.00 # of Bulbs/LED 2

Modules

Max Wattage/Range 75.00 Socket Type Medium Socket Wire 200

## Housing

Diffuser Description Etched White

Primary Material STEEL

# **Product/Ordering Information**

SKU 55091PN

Finish Polished Nickel
Style Contemporary
UPC 783927001335