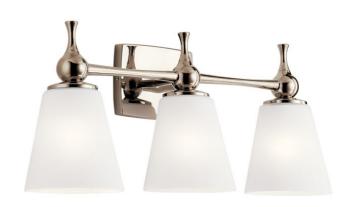

# Cosabella™ 24" 3 Light Vanity Light with Etched White Glass Polished Nickel

© 2020 Kichler Lighting LLC. All Rights Reserved.

## **Dimensions**

Base Backplate 6.25 X 4.75
Extension 6.50"
Weight 7.80 LBS
Height from center of 3.00"

Wall opening (Spec

Sheet)

Height 10.25" Width 24.00"

# **Light Source**

Lamp Included Not Included

Lamp Type A19

Light Source Incandescent

Max or Nominal Watt 75.00 # of Bulbs/LED 3

Modules

Max Wattage/Range 75.00 Socket Type Medium Socket Wire 200

# Housing

Diffuser Description Etched White

Primary Material STEEL

# **Product/Ordering Information**

SKU 55092PN

Finish Polished Nickel
Style Contemporary
UPC 783927001281