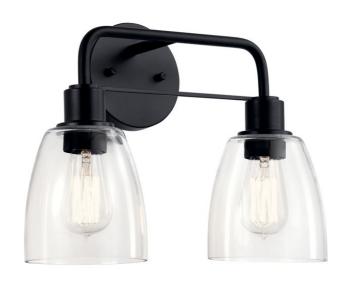

### **Dimensions**

Base Backplate 5.00 DIA Extension 7.00" Weight 3.39 LBS Height from center of 2.50"

Wall opening (Spec

Sheet)

Height 11.25" Width 15.00"

# **Light Source**

Lamp Included Not Included

Lamp Type A19

Light Source Incandescent

Max or Nominal Watt 60.00 # of Bulbs/LED

Modules

Max Wattage/Range 60.00 Socket Type Medium Socket Wire 150

## Mounting/Installation

Install Glass Up or Down Yes Interior/Exterior Interior Location Rating Damp Mounting Style Wall Mount Mounting Weight 1.93 LBS

## Housing

Diffuser Description Clear STEEL Primary Material

# **Product/Ordering Information**

SKU 55101BK Finish Black Style Industrial **UPC** 783927001526