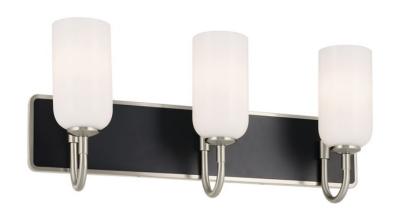

# **Product/Ordering Information**

 SKU
 55163NI

 Finish
 Brushed Nickel

 Style
 Contemporary

 UPC
 783927032353.0

#### Housing

Diffuser Description Opal
Primary Material Steel
Shade Dimensions 3.75" D X 6.75" H

onade Dimensions 0.70 D

## **Finish Options**

Brushed Nickel

Champagne Bronze

Polished Nickel