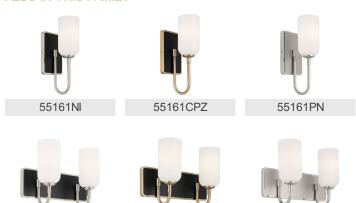

| Not Included<br>B                                                                                                                |

Bulb

60.00

E12 (Candelabra)

## Mounting/Installation

# of Bulbs/LED Modules

Max or Nominal Watt

Light Source

Socket Type

Connector Yes
Interior/Exterior INTERIOR
Lead Wire Length 6"
Location Rating Damp
Mounting Weight 5.50 LBS
Wire Connectors Wire Nuts

## **FIXTURE ATTRIBUTES**

#### Housing

Diffuser Description Opal
Primary Material Steel
Shade Dimensions 3.75" D X 6.75" H

onade Dimensions 0.70 D

# **Product/Ordering Information**

 SKU
 55163NI

 Finish
 Brushed Nickel

 Style
 Contemporary

 UPC
 783927032353.0

## **Finish Options**

Brushed Nickel

Champagne Bronze

Polished Nickel



## **ALSO IN THIS FAMILY**

55162NI



55162CPZ

55162PN