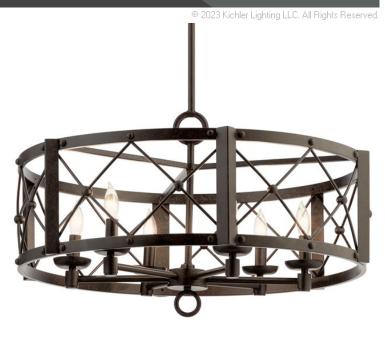

## **SPECIFICATIONS**

Certifications/Qualifications

ADA Compliant N/A Energy Star NO Prop65 YES

www.kichler.com/warranty

**Dimensions** 

 Base Backplate
 5.0" DIA

 Height
 15.19"

 Length
 25.94"

 Overall Height
 54.00"

 Width
 25.94"

**Light Source** 

Dimmable Yes

Dimmable Notes Dimmable when used with dimmer

switch (sold separately); when using LED bulbs, see bulb manufacturer

dimming specifications.

Lamp Included Not Included

Lamp Type B

Light Source Incandescent

Max or Nominal Watt 60.00

# of Bulbs/LED Modules 6

Socket Type E12 (Candelabra)

Mounting/Installation

Interior/Exterior Interior
Lead Wire Length 96"
Location Rating Dry

## **FIXTURE ATTRIBUTES**

Housing

Primary Material Steel

**Product/Ordering Information** 

 SKU
 82340

 Finish
 Aged Bronze

 Finish Code
 AGZ

Style Lodge / Country UPC 737995823405

## **Finish Options**

Aged Bronze