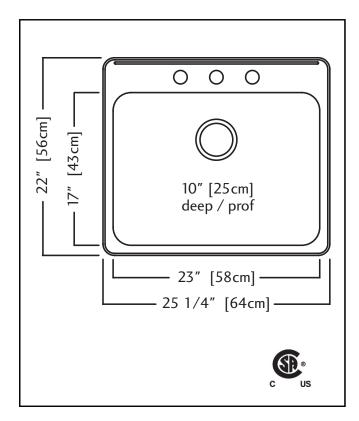

## **TECHNICAL FEATURES**

**OVERALL SINK SIZE (OD)** BOWL SIZE (ID) MINIMUM CABINET SIZE

MATERIAL

**BOWL CORNER RADIUS** 

STAINLESS STEEL FINISH

**DRAIN HOLE LOCATION INSTALLATION TYPE** SOUND COATING

WEIGHT

WARRANTY

**COUNTRY OF ORIGIN** 

22" FB x 25 1/4" LR 17" FB x 23" LR x 10" DP

27"

20 Gauge

50 mm

Satin Finished Bowl with

Rear

Topmount/Drop In

Mirror Finished Rim

Undercoating

17.5lbs

Limited Lifetime

Canada