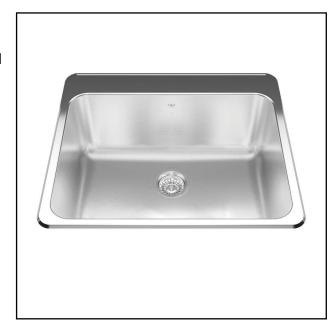

## SINGLE BOWL 20 GAUGE TOPMOUNT/DROP IN

**MODEL: QSLA2225-10-4 (4 FAUCET HOLES) MODEL: QSLA2225-10-3 (3 FAUCET HOLES) MODEL: QSLA2225-10-1 (1 FAUCET HOLE)** 

Rear off-set drain maximizes the usable bottom surface of the bowl

Resilient finish offers lasting durability