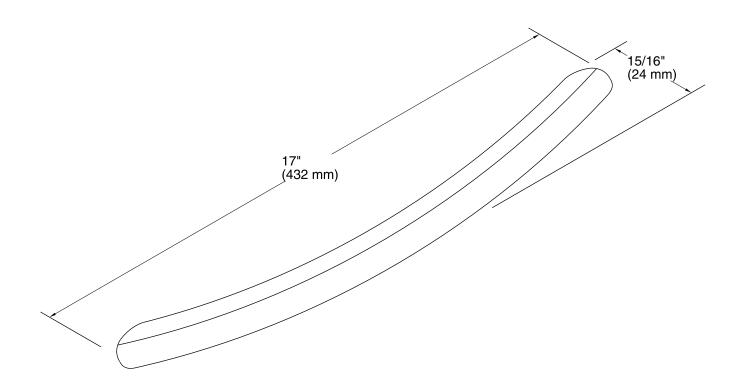

# Elevance® 17" Curved Grab Bar K-1010

## **Technical Information**

All product dimensions are nominal.

Material: Brass