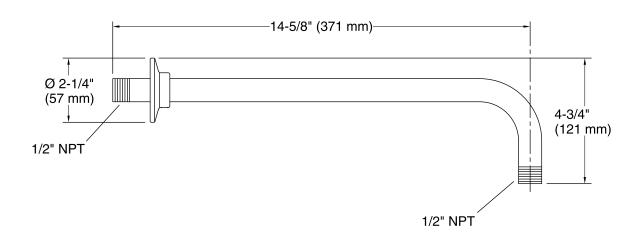

|
|------|------------------------------------------------------|
| CP   | Polished Chrome                                      |
| SN   | Vibrant® Polished Nickel                             |
| AF   | Vibrant® French Gold                                 |
| BN   | Vibrant® Brushed Nickel                              |
| BV   | Vibrant® Brushed Bronze                              |
| BRZ  | Oil-Rubbed Bronze                                    |
| 2BZ  | Oil-Rubbed Bronze                                    |
| BL   | Matte Black                                          |
| TT   | Titanium                                             |
| VNT  | Vintage Nickel                                       |
|      | CP<br>SN<br>AF<br>BN<br>BV<br>BRZ<br>2BZ<br>BL<br>TT |







# **Technical Information**

All product dimensions are nominal.

### **Notes**

Install this product according to the installation instructions.