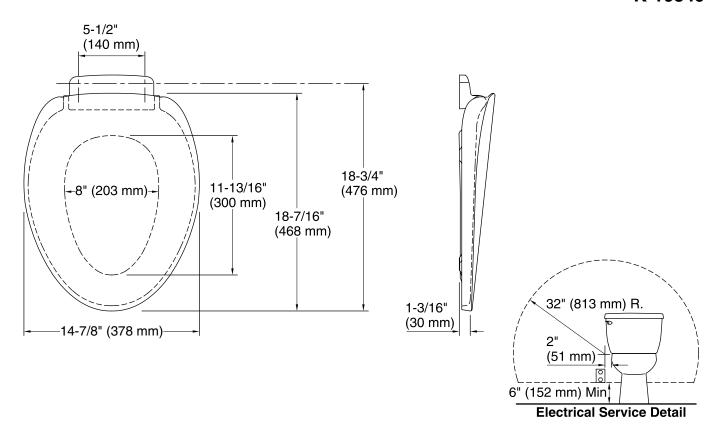

### **Technical Information**

All product dimensions are nominal.

Seat shape type: Elongated

Seat front type: Closed-front

Seat-mounting holes: 5-1/2" (140 mm)

Bluetooth® range: 33 ft (0.8 m)

Bluetooth® version: 4.2

Do not use an extension cord with this product. To avoid possible product malfunction, do not plug in the seat until instructed to do so. Locate the receptacle at least 6" (152 mm) above the floor, and within a 32" (813 mm) radius measured 2" (51 mm) from the bowl ledge.