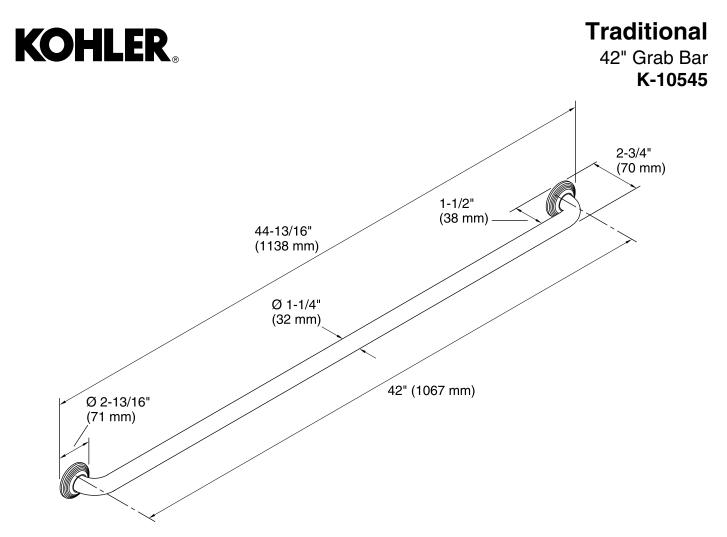

### **Included Components**

Additional Components: Installation hardware

Č:

**Traditional** 

42" Grab Bar

K-10545

ADA

Codes/Standards ADA ICC/ANSI A117.1

### **Technical Information**

All product dimensions are nominal. Material: Metal