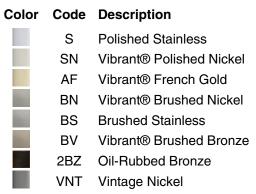

### Features

- Premium metal construction for durability.
- KOHLER finishes resist corrosion and tarnish.
- The Oil-Rubbed Bronze finish on this product does not include copper highlights as shown.

### Installation

Tools and installation template included.

### **Included Components**

Additional Components: Installation hardware

Č:

**Traditional** 

42" Grab Bar

K-10545

ADA

Codes/Standards ADA ICC/ANSI A117.1

# KOHLER<sup>®</sup> Faucet Lifetime Limited Warranty

See website for detailed warranty information.

## **Available Colors/Finishes**

Color tiles intended for reference only.







### **Technical Information**

All product dimensions are nominal. Material: Metal

#### Notes

Measure your actual product for roughing-in details.

WARNING: Risk of personal injury. The wall plates on the grab bar must be mounted to a brace between the wall studs. This will ensure that the weight of the user is adequately supported.

ADA compliant when installed to the specific requirements of these regulations.