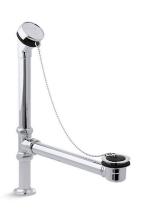

# Antique™ Chain and Rubber Stopper Bath Drain K-106

#### **Features**

- Includes brass tee and pipe.
- Through-the-floor installation.
- For use with K-100 Birthday Bath®.

# Material

Solid brass construction for durability and reliability.