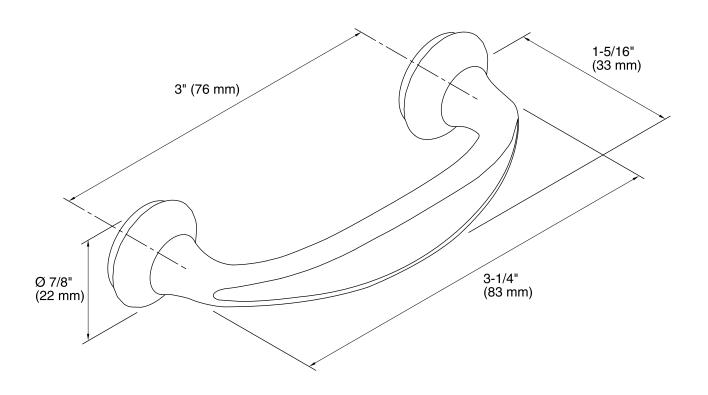

Forté® 3" Drawer Pull K-11285

## **Technical Information**

All product dimensions are nominal.

Material: Metal