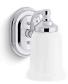

### Features

- Frosted-glass shade
- Sconce can be positioned up or down, depending on room setting
- Coordinates with other products in the Bancroft collection
- Includes installation hardware
- Suitable for damp locations, per UL 1598

## Material

- Premium metal construction for durability and reliability
- KOHLER finishes resist corrosion and tarnishing

# **Available Colors/Finishes**

Color tiles intended for reference only.

Color Code Description

- BZL Oil-Rubbed Bronze
  - CPL Polished Chrome