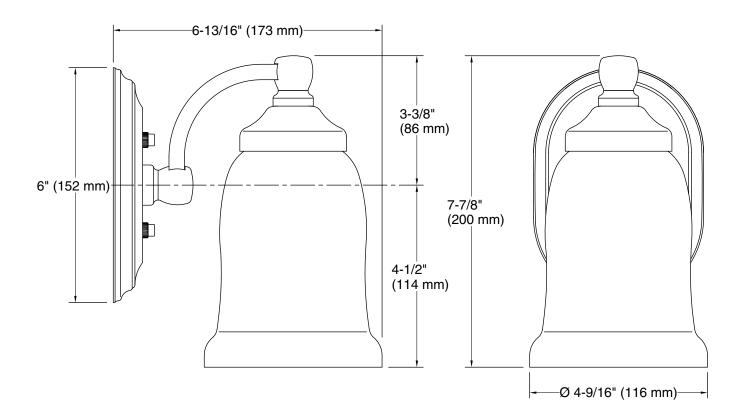

## **Technical Information**

All product dimensions are nominal.Installation Type:Wall-mountMaterial:Metal, GlassNumber of Lights:1