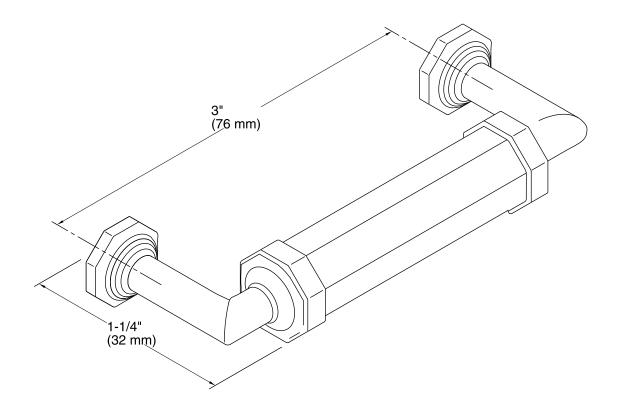

## **Technical Information**

All product dimensions are nominal.

Material: Brass, Zinc