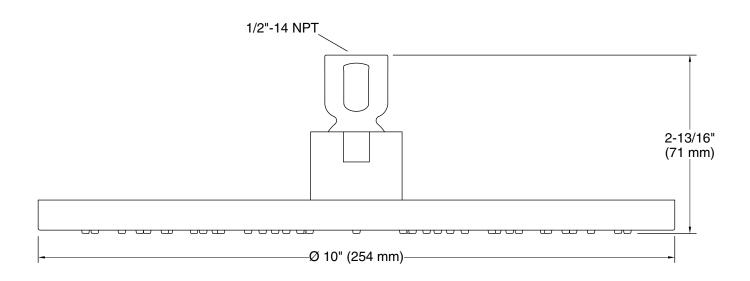

### Installation

- 1/2 -14 NPT connection
- Ceiling-mount

## **Technical Information**

All product dimensions are nominal.