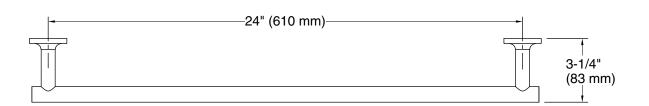

## **Technical Information**

All product dimensions are nominal. Installation Type: Wall-mount

Material: Metal