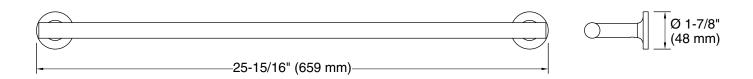

## **Technical Information**

All product dimensions are nominal. Installation Type: Wall-mount

Material: Metal