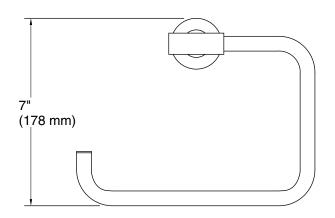

## **Technical Information**

All product dimensions are nominal.

Installation Type: Wall-mount

Material: Metal