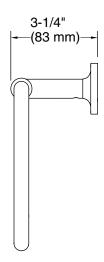

## **Technical Information**

All product dimensions are nominal.

Installation Type: Wall-mount

Material: Metal