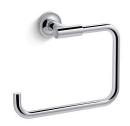

#### **Features**

Coordinates with other products in the Purist collection

## **Technical Information**

All product dimensions are nominal.

Installation Type: Wall-mount

Material: Metal