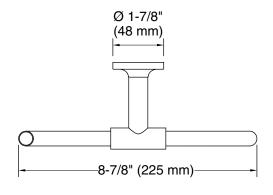

## **Technical Information**

All product dimensions are nominal.

Installation Type: Wall-mount

Material: Metal