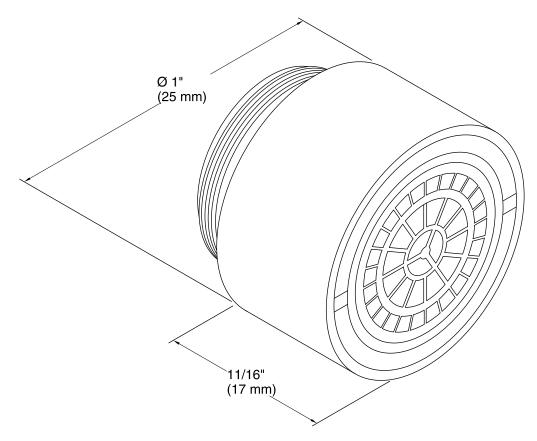

# 13/16" Male Aerator **K-18014**

13/16" Male Aerator **K-18014** 

## **Technical Information**

All product dimensions are nominal. Material: Brass