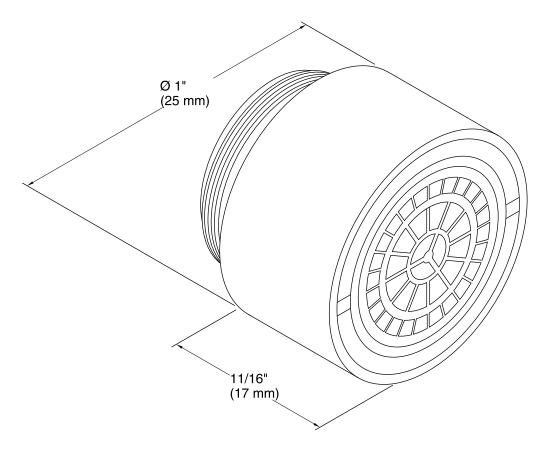

#### **Features**

- Kohler plumbing products mean beautiful form as much as reliable function
- 13/16" male
- 1.0-gpm vandal-resistant, pressure-compensating spray (non-aerated)
- GPM = Volumetric flow rate in gallons per minute

## **Technical Information**

All product dimensions are nominal.

Material: Brass