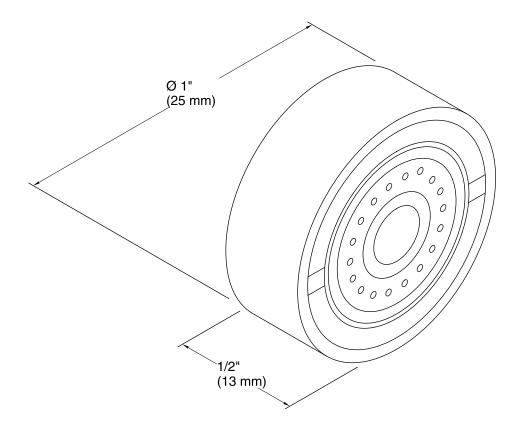

## **Technical Information**

All product dimensions are nominal.

Material: Brass