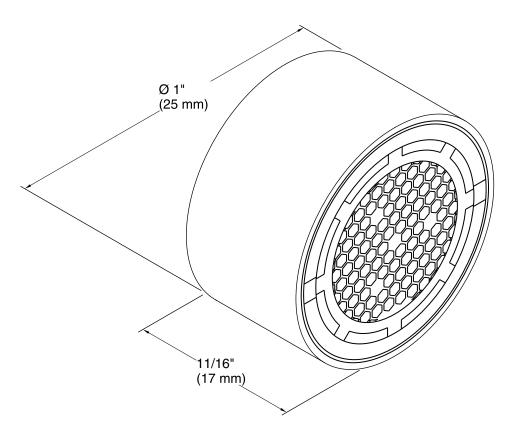

## Features

- Kohler plumbing products mean beautiful form as much as reliable function
- 55/64" female
- 2.2-gpm vandal-resistant, pressure-compensating laminar spray (non-aerated)
- GPM = Volumetric flow rate in gallons per minute

# 55/64" Female Aerator **K-18034**

## **Technical Information**

All product dimensions are nominal. Material: Brass