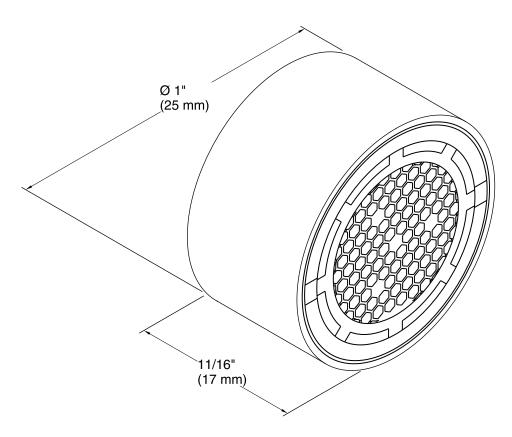

#### Features

- Kohler plumbing products mean beautiful form as much as reliable function
- 55/64" female
- 1.0-gpm vandal-resistant, pressure-compensating spray (non-aerated)
- GPM = Volumetric flow rate in gallons per minute

### 55/64" Female Aerator **K-18035**

#### **Technical Information**

All product dimensions are nominal. Material: Brass