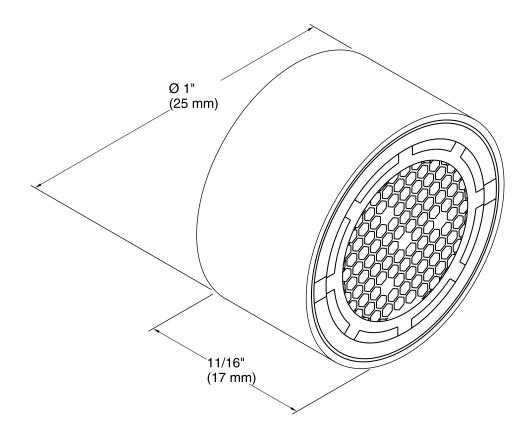

### **Features**

- Kohler plumbing products mean beautiful form as much as reliable function
- 55/64" female
- .5-gpm vandal-resistant pressure-compensating spray (non-aerated)
- GPM = Volumetric flow rate in gallons per minute

## **Technical Information**

All product dimensions are nominal.

Material: Brass