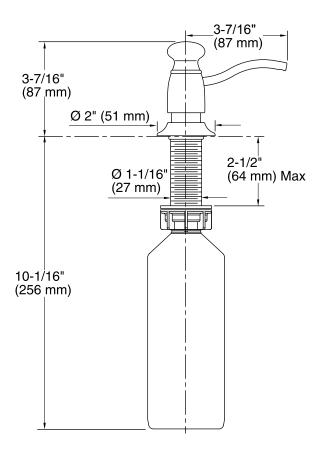

# **Technical Information**

All product dimensions are nominal. **Brass** 

Material: