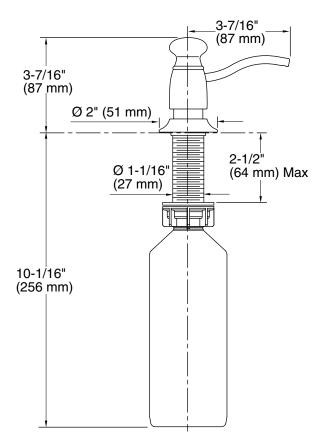

## **Technical Information**

All product dimensions are nominal. Material: Brass