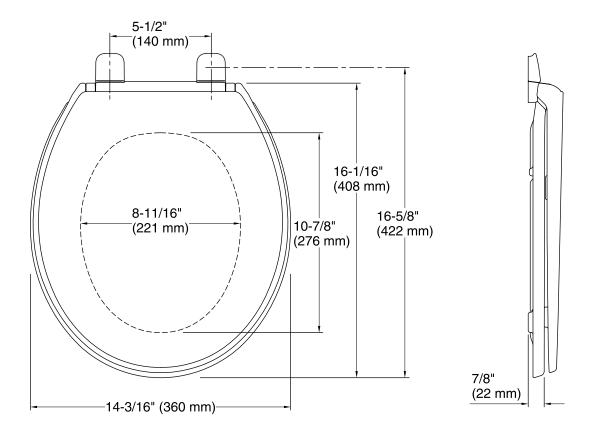

#### **Technical Information**

All product dimensions are nominal.Seat shape type:Round-frontSeat front type:Closed-frontSeat-mounting holes:5-1/2" (140 mm)