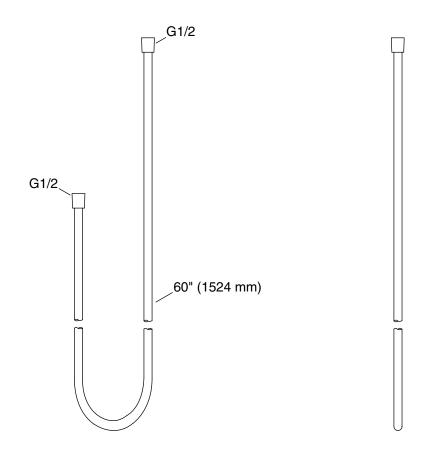

### Features

- 60" (1524 mm) hose length
- Swivel base helps reach target areas
- For use with a handshower (sold separately)
- Finish-matched hose fittings

### Technical Information

All product dimensions are nominal.