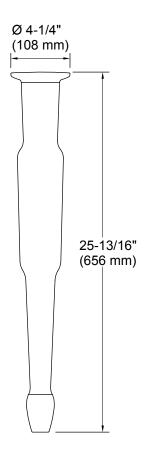

# **Technical Information**

All product dimensions are nominal. Installation Type: Wall-mount Kohler Cast Iron Material: