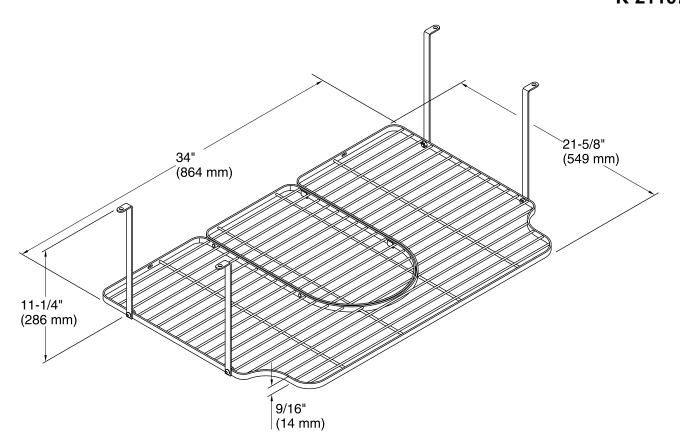

## **Technical Information**

All product dimensions are nominal.

Material: Stainless Steel