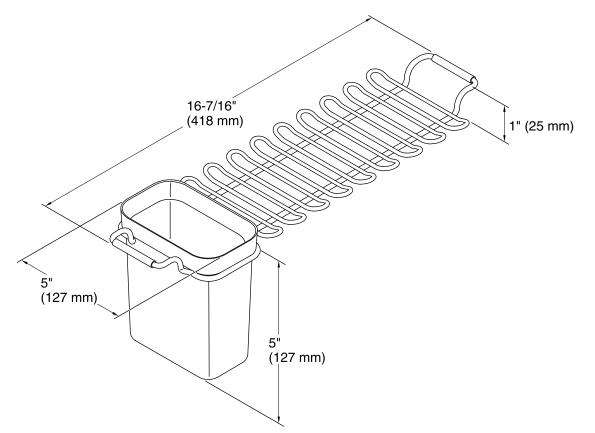

# Farmstead®

Utility Rack With Soaking Cup K-21109

## **Technical Information**

All product dimensions are nominal. Material: Stainless Steel, Silicone

#### **Features**

- Fits over the K-21103 Farmstead kitchen sink.
- Comes included with the K-21103 Farmstead kitchen sink.
- Acts as a drying rack for sponges, scrubbers, and brushes.
- ٠ Includes removable silicone soaking cup.
- Dishwasher safe.