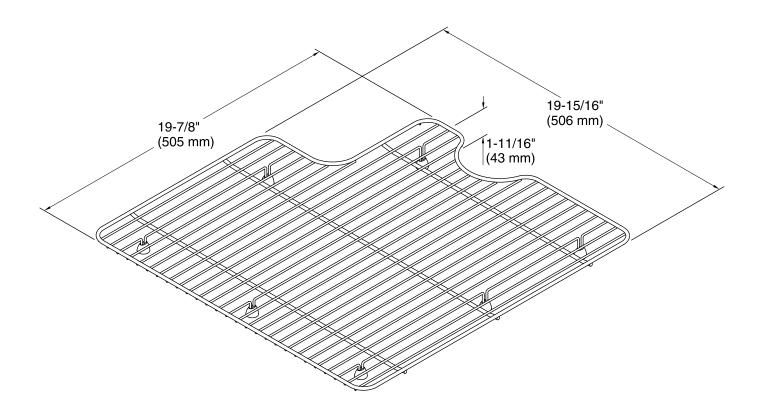

# **Farmstead®**

Left--Side Sink Rack K-21110

## **Technical Information**

All product dimensions are nominal.

Material: Stainless Steel