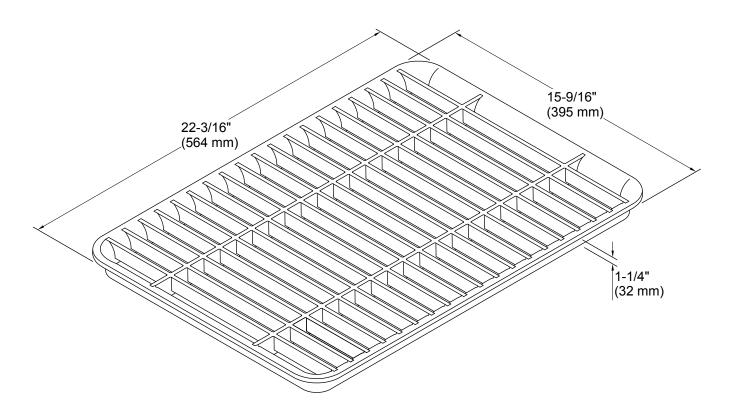

## **Technical Information**

All product dimensions are nominal. Material: Plastic