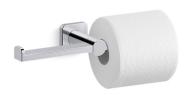

# Parallel™

Double toilet paper holder K-21897

### **Features**

- Holds two rolls of toilet tissue.
- Coordinates with other products in the Parallel collection.