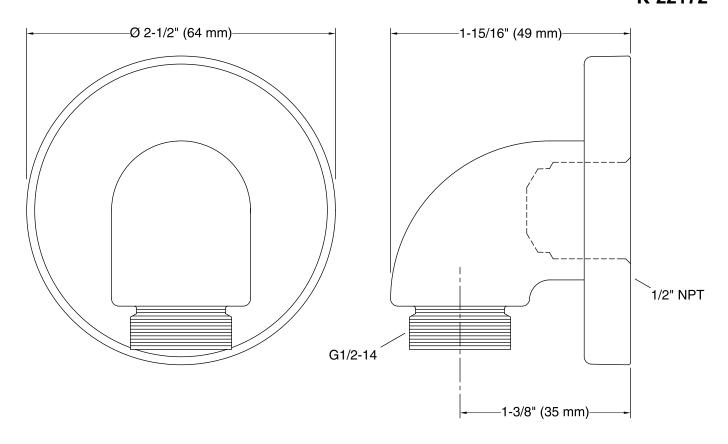

lation

Wall-mount.



# Codes/Standards

ASME A112.18.1/CSA B125.1

# KOHLER® Faucet Lifetime Limited Warranty

See website for detailed warranty information.

## Available Colors/Finishes

Color tiles intended for reference only.

| Color | Code | Description                   |
|-------|------|-------------------------------|
|       | CP   | Polished Chrome               |
|       | SN   | Vibrant® Polished Nickel      |
|       | BGD  | Vibrant® Moderne Brushed Gold |
|       | BN   | Vibrant® Brushed Nickel       |
|       | BV   | Vibrant® Brushed Bronze       |
|       | BL   | Matte Black                   |
|       | RGD  | Vibrant Rose Gold             |
|       | TT   | Titanium                      |





# Purist® Stillness®

Wall-mount supply elbow with check valve K-22172



# **Technical Information**

All product dimensions are nominal.

## **Notes**

Install this product according to the installation instructions.