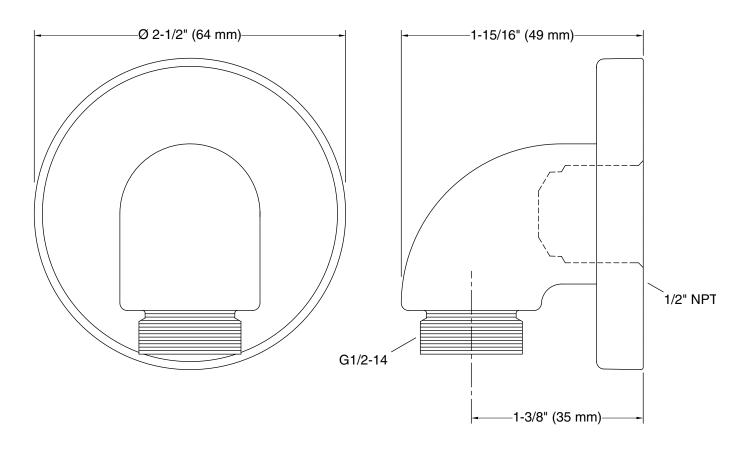

1

# **KOHLER® Faucet Lifetime Limited Warranty**

See website for detailed warranty information.

### Available Colors/Finishes

Color tiles intended for reference only.

| Color | Code | Description                    |
|-------|------|--------------------------------|
|       | CP   | Polished Chrome                |
|       | SN   | Vibrant® Polished Nickel       |
|       | BN   | Vibrant® Brushed Nickel        |
|       | BV   | Vibrant® Brushed Bronze        |
|       | BL   | Matte Black                    |
|       | 2MB  | Vibrant® Brushed Moderne Brass |
|       | RGD  | Vibrant Rose Gold              |
|       | TT   | Vibrant Titanium               |
|       | VHR  |                                |





## Purist® Stillness®

Wall-mount supply elbow with check valve K-22172



### **Technical Information**

All product dimensions are nominal.

### **Notes**

Install this product according to the installation instructions.