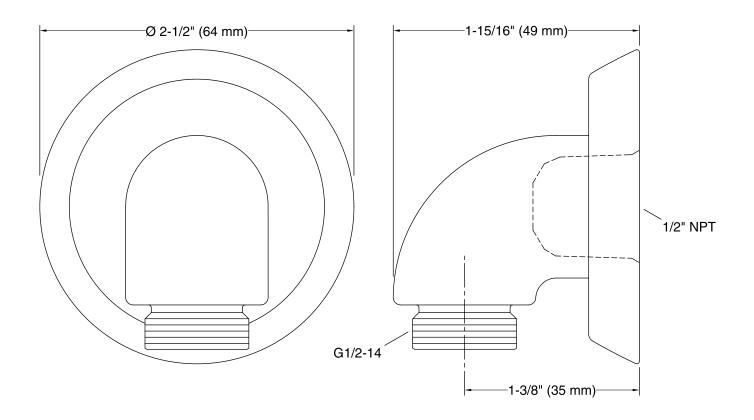

Material

- Brass construction.
- KOHLER finishes resist corrosion and tarnishing.

### Installation

• Wall-mount.



### Codes/Standards

ASME A112.18.1/CSA B125.1

# **KOHLER® Faucet Lifetime Limited Warranty**

See website for detailed warranty information.

### **Available Colors/Finishes**

Color tiles intended for reference only.

| Color | Code | Description              |
|-------|------|--------------------------|
|       | CP   | Polished Chrome          |
|       | SN   | Vibrant® Polished Nickel |
|       | AF   | Vibrant® French Gold     |
|       | G    | Brushed Chrome           |
|       | BN   | Vibrant® Brushed Nickel  |
|       | BV   | Vibrant® Brushed Bronze  |
|       | 2BZ  | Oil-Rubbed Bronze        |





# Forté® Wall-mount supply elbow with check valve K-22174



### **Technical Information**

All product dimensions are nominal.

### **Notes**

Install this product according to the installation instructions.