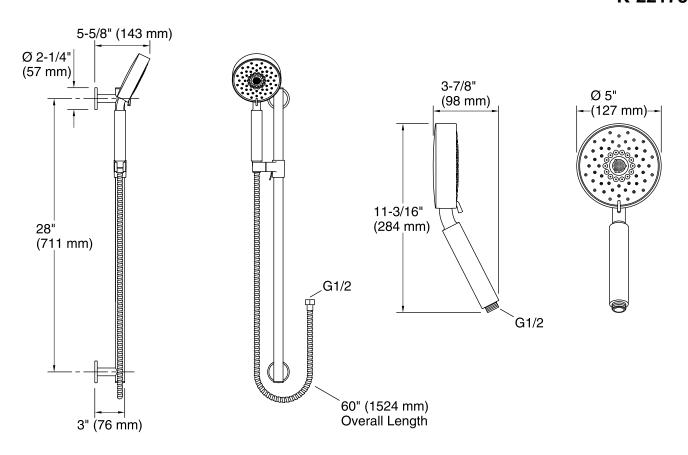

gallons per minute) flow rate.
- 30" slidebar features adjustable mounting brackets for installation flexibility.
- Coordinates with Purist®, Stillness® and Composed® faucets and accessories.

#### Material

KOHLER finishes resist corrosion and tarnishing.



ADA OBC

#### Codes/Standards

ASME A112.18.1/CSA B125.1 DOE - Energy Policy Act 1992 ADA ICC/ANSI A117.1 OBC

### **KOHLER® Faucet Lifetime Limited Warranty**

See website for detailed warranty information.

#### **Available Colors/Finishes**

Color tiles intended for reference only.

| Color | Code | Description             |
|-------|------|-------------------------|
|       | CP   | Polished Chrome         |
|       | BN   | Vibrant® Brushed Nickel |





### Purist<sup>®</sup>

# 2.5 gpm multifunction handshower kit **K-22178**



#### **Technical Information**

All product dimensions are nominal.

#### **Notes**

Install this product according to the installation instructions.

IMPORTANT! The slide bar must be mounted to stud framing supports at both the top and bottom mounting locations. Plastic wall anchors will not support the slide bar. Do not use or depend on plastic wall anchors to attach the slide bar.

Plumbing codes may require that an atmospheric vacuum breaker be installed in-line to handshowers. Consult with local codes.

ADA, OBC compliant when installed to the specific requirements of these regulations.