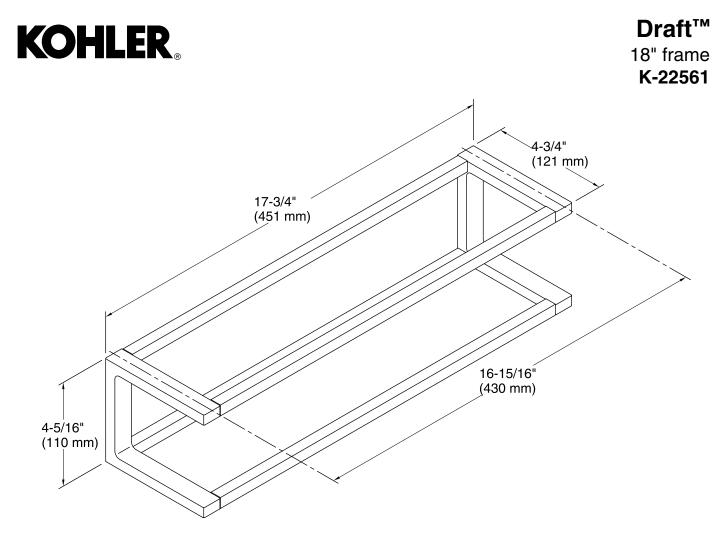

### Features

- Frame functions as a towel rack and a wall-mounted storage system.
- Holds Draft components including trays, containers, hooks, and dishes (sold separately).
- Arrange multiple frames together to expand your wall system.
- Coordinates with other products in the Draft collection.

### **Technical Information**

All product dimensions are nominal. Material: Zinc, Brass