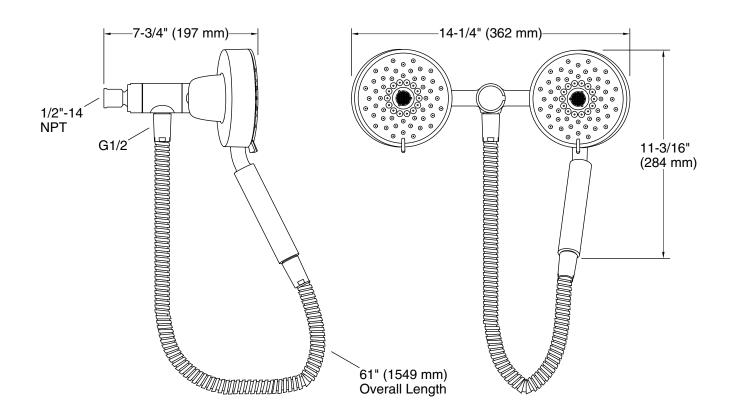

## 2-in-1 multifunction 1.75 gpm shower combo kit K-23219-G

### Features

- Multifunction shower head and handheld shower head each have advanced spray engines to provide three experiences: full coverage, pulsating massage, and silk spray.
- Full-coverage spray produces an encompassing spray ideal for everyday use.
- Pulsating massage spray targets sore muscles to ease away aches and pains.
- Silk spray releases a dense, luxurious spray ideal for rinsing.
- Pause feature temporarily pauses water flow to conserve water while you lather, shave or shampoo.
- MasterClean<sup>™</sup> sprayface features an easy-to-clean surface that withstands mineral buildup.
- 1.75 gpm (6.6 lpm) maximum flow rate at 45 psi (3.1 bar).
- Box includes: Shower head, handheld shower head, 60" (1524 mm) metal hose.

### **Included Components**

Additional Components: 60" metal hose

### **Technical Information**

All product dimensions are nominal.